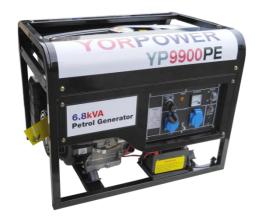

## YORPOWER PETROL GENERATOR Genset Model: YP9900PE

| Continuous Output            | 6.2kVA  | Phase                       | Single          |
|------------------------------|---------|-----------------------------|-----------------|
| Standby Output               | 6.8kVA  | Cooling system              | Air-Cooled      |
| Frequency                    | 50Hz    | Fuel tank capacity          | 25 Litres       |
| Power Factor                 | 1.0     | Fuel type                   | Petrol          |
| Voltage (VAC)                | 230V    | Noise @ 7M                  | 74dB(A)         |
| Voltage regulator            | By AVR  | Dimension (LxWxH)           | 710x537x580(mm) |
| Fuel consumption @ 100% load | 3.3L/hr | Gross Weight                | 88.5kg          |
| AC output                    | 230Vx02 | (Including battery: 01unit) | oo.okg          |